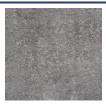

## Cast

| 001 | lint |
|-----|------|
|     |      |

002 - Clay

003 - Silt

004 - Shale

005 - Basalt

006 - Lava

| Construção / Construcción                                                   | Tufting pelo cortado                |
|-----------------------------------------------------------------------------|-------------------------------------|
| Tipo de fio / Tipo de hilado                                                | 100% SDN - Solution Dyed Nylon (PA) |
| Peso total / Peso total                                                     | 2680 g/m² (± 5%)                    |
| Espessura total / Espesor total                                             | 9,5 mm (± 10%)                      |
| Aplicação / Aplicación                                                      | 33 - Comercial pesado               |
| Largura / Ancho                                                             | 4 m                                 |
| Reação ao fogo / Comportamiento al fuego                                    | III-A / CFL- S1                     |
| Propensão eletrostática / Propensión electrostática                         | < 2.0 KV (DIN 54345.3/1985)         |
| Controle estático / Control estático                                        | Permanente                          |
| Dimensões da repetição do desenho / Dimensiones de la repetición del diseño | ± 97 cm largura x 99 cm comprimento |