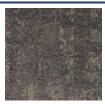

## Cast

| 001 | lint |
|-----|------|
|     |      |

002 - Clay

003 - Silt

004 - Shale

005 - Basalt

006 - Lava

| Construção / Construcción                                                   | Tufting pelo cortado                |
|-----------------------------------------------------------------------------|-------------------------------------|
| Tipo de fio / Tipo de hilado                                                | 100% SDN - Solution Dyed Nylon (PA) |
| Peso total / Peso total                                                     | 2680 g/m² (± 5%)                    |
| Espessura total / Espesor total                                             | 9,5 mm (± 10%)                      |
| Aplicação / Aplicación                                                      | 33 - Comercial pesado               |
| Largura / Ancho                                                             | 4 m                                 |
| Reação ao fogo / Comportamiento al fuego                                    | III-A / CFL- S1                     |
| Propensão eletrostática / Propensión electrostática                         | < 2.0 KV (DIN 54345.3/1985)         |
| Controle estático / Control estático                                        | Permanente                          |
| Dimensões da repetição do desenho / Dimensiones de la repetición del diseño | ± 97 cm largura x 99 cm comprimento |