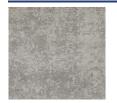

## Cast

| 001 | lint |
|-----|------|
|     |      |

002 - Clay

003 - Silt

004 - Shale

005 - Basalt

006 - Lava

| Construção / Construcción                                                   | Tufting pelo cortado                |
|-----------------------------------------------------------------------------|-------------------------------------|
| Tipo de fio / Tipo de hilado                                                | 100% SDN - Solution Dyed Nylon (PA) |
| Peso total / Peso total                                                     | 2680 g/m² (± 5%)                    |
| Espessura total / Espesor total                                             | 9,5 mm (± 10%)                      |
| Aplicação / Aplicación                                                      | 33 - Comercial pesado               |
| Largura / Ancho                                                             | 4 m                                 |
| Reação ao fogo / Comportamiento al fuego                                    | III-A / CFL- S1                     |
| Propensão eletrostática / Propensión electrostática                         | < 2.0 KV (DIN 54345.3/1985)         |
| Controle estático / Control estático                                        | Permanente                          |
| Dimensões da repetição do desenho / Dimensiones de la repetición del diseño | ± 97 cm largura x 99 cm comprimento |