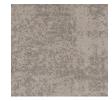

## Cast

| 001 | lint |
|-----|------|
|     |      |

002 - Clay

003 - Silt

004 - Shale

005 - Basalt

006 - Lava

| Construção / Construcción                                                   | Tufting pelo cortado                |
|-----------------------------------------------------------------------------|-------------------------------------|
| Tipo de fio / Tipo de hilado                                                | 100% SDN - Solution Dyed Nylon (PA) |
| Peso total / Peso total                                                     | 2680 g/m² (± 5%)                    |
| Espessura total / Espesor total                                             | 9,5 mm (± 10%)                      |
| Aplicação / Aplicación                                                      | 33 - Comercial pesado               |
| Largura / Ancho                                                             | 4 m                                 |
| Reação ao fogo / Comportamiento al fuego                                    | III-A / CFL- S1                     |
| Propensão eletrostática / Propensión electrostática                         | < 2.0 KV (DIN 54345.3/1985)         |
| Controle estático / Control estático                                        | Permanente                          |
| Dimensões da repetição do desenho / Dimensiones de la repetición del diseño | ± 97 cm largura x 99 cm comprimento |