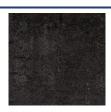

## Cast

| 001 | lint |
|-----|------|
|     |      |

002 - Clay

003 - Silt

004 - Shale

005 - Basalt

006 - Lava

| Construção / Construcción                                                   | Tufting pelo cortado                |
|-----------------------------------------------------------------------------|-------------------------------------|
| Tipo de fio / Tipo de hilado                                                | 100% SDN - Solution Dyed Nylon (PA) |
| Peso total / Peso total                                                     | 2680 g/m² (± 5%)                    |
| Espessura total / Espesor total                                             | 9,5 mm (± 10%)                      |
| Aplicação / Aplicación                                                      | 33 - Comercial pesado               |
| Largura / Ancho                                                             | 4 m                                 |
| Reação ao fogo / Comportamiento al fuego                                    | III-A / CFL- S1                     |
| Propensão eletrostática / Propensión electrostática                         | < 2.0 KV (DIN 54345.3/1985)         |
| Controle estático / Control estático                                        | Permanente                          |
| Dimensões da repetição do desenho / Dimensiones de la repetición del diseño | ± 97 cm largura x 99 cm comprimento |