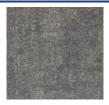

## Cast

| 001 | lint |
|-----|------|
|     |      |

002 - Clay

003 - Silt

004 - Shale

005 - Basalt

006 - Lava

| Construção / Construcción                                                   | Tufting pelo cortado                |
|-----------------------------------------------------------------------------|-------------------------------------|
| Tipo de fio / Tipo de hilado                                                | 100% SDN - Solution Dyed Nylon (PA) |
| Peso total / Peso total                                                     | 2680 g/m² (± 5%)                    |
| Espessura total / Espesor total                                             | 9,5 mm (± 10%)                      |
| Aplicação / Aplicación                                                      | 33 - Comercial pesado               |
| Largura / Ancho                                                             | 4 m                                 |
| Reação ao fogo / Comportamiento al fuego                                    | III-A / CFL- S1                     |
| Propensão eletrostática / Propensión electrostática                         | < 2.0 KV (DIN 54345.3/1985)         |
| Controle estático / Control estático                                        | Permanente                          |
| Dimensões da repetição do desenho / Dimensiones de la repetición del diseño | ± 97 cm largura x 99 cm comprimento |